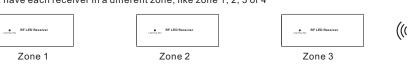

## Recall the saved colors/scenes

Option 2: have each receiver in a different zone, like zone 1, 2, 3 or 4

RF remote