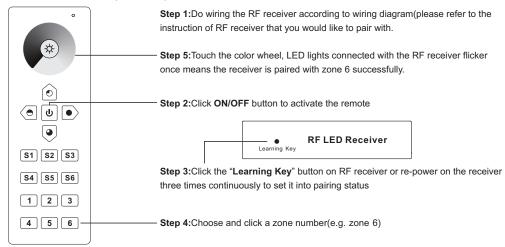

*

| Output                | RF signal           |
|-----------------------|---------------------|
| Operation Frequency   | 869.5/916.5/434MHz  |
| Power Supply          | 4.5V(3xAAA battery) |
| Operating temperature | 0-40°C              |
| Relative humidity     | 8% to 80%           |
| Dimensions            | 140x48x17mm         |

- · Control 6 zones of RF receivers separately.
- Single color controller
- High sensitive & high stable, fast & precise color control.
- Compatible with all universal series RF receivers
- 1 receiver can be paired by max 8 different remote controls.
- · Waterproof grade: IP20

### Safety & Warnings

- This device contains AAA batteries that shall be stored and disposed properly.
- DO NOT expose the device to moisture.

## Pair with RF receiver(Method 1)



## Pair with RF receiver(Method 2)



## Save color/scene/mode



## Recall the saved colors/scenes





Option 2: have each receiver in a different zone, like zone 1, 2, 3 or 4



RF remote