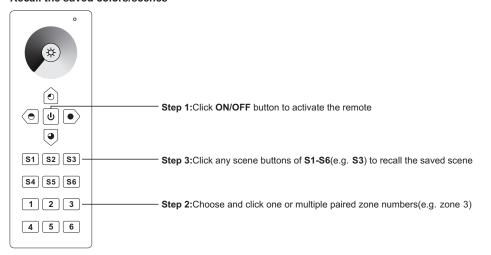

## Recall the saved colors/scenes

Option 2: have each receiver in a different zone, like zone 1, 2, 3 or 4

RF remote