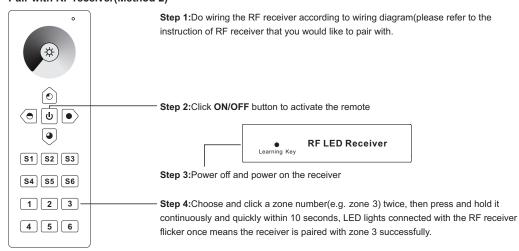

|
|-----------------------|---------------------|
| Operation Frequency   | 869.5/916.5/434MHz  |
| Power Supply          | 4.5V(3xAAA battery) |
| Operating temperature | 0-40°C              |
| Relative humidity     | 8% to 80%           |
| Dimensions            | 140x48x17mm         |

- · Control 6 zones of RF receivers separately.
- Single color controller
- High sensitive & high stable, fast & precise color control.
- Compatible with all universal series RF receivers
- 1 receiver can be paired by max 8 different remote controls.
- · Waterproof grade: IP20

### Safety & Warnings

- This device contains AAA batteries that shall be stored and disposed properly.
- DO NOT expose the device to moisture.

## Pair with RF receiver(Method 1)



## Pair with RF receiver(Method 2)



## Save color/scene/mode



## Recall the saved colors/scenes





Option 2: have each receiver in a different zone, like zone 1, 2, 3 or 4



RF remote