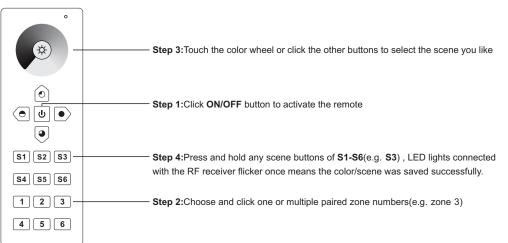

## Save color/scene/mode

## Recall the saved colors/scenes

Option 2: have each receiver in a different zone, like zone 1, 2, 3 or 4

RF remote