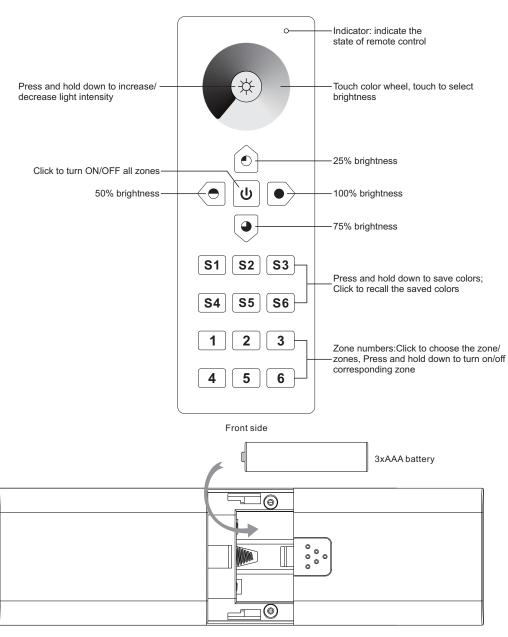

#### **Function introduction**

Bottom side

## **Product Data**

| Output                | RF signal           |
|-----------------------|---------------------|
| Operation Frequency   | 869.5/916.5/434MHz  |
| Power Supply          | 4.5V(3xAAA battery) |
| Operating temperature | 0-40°C              |
| Relative humidity     | 8% to 80%           |
| Dimensions            | 140x48x17mm         |

- · Control 6 zones of RF receivers separately.
- Single color controller
- High sensitive & high stable, fast & precise color control.
- Compatible with all universal series RF receivers
- 1 receiver can be paired by max 8 different remote controls.
- · Waterproof grade: IP20