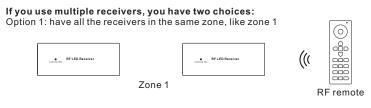

- · Control 6 zones of RF receivers separately.
- Single color controller
- High sensitive & high stable, fast & precise color control.
- Compatible with all universal series RF receivers
- 1 receiver can be paired by max 8 different remote controls.
- · Waterproof grade: IP20