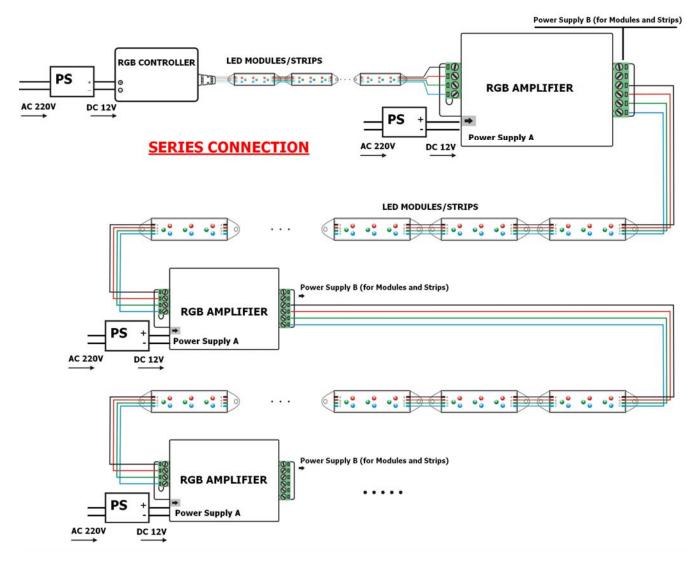

# SIGNAL AMPLIFIER

## INTRODUCTION

JA-2 is an Amplifier with our latest innovative technology. By receiving PWM signal, it is suitable for all voltage control type RGB controller, theoretically, loading capacity can be doubled while each additional RGB amplifier connected (for example: 3 amplifiers can triple the loading capacity, and 4 amplifiers brings out 4 times loading capacity).



## SPECIFICATION

#### Model: JA-2

- Working temperature: -25-60°C
- Input voltage: DC12V, 24V(12V is regular)
- Output: 3 circuits (3 channels)
- Connection: Common anode or common cathode (common anode is regular)
- Dimension: L105XW65XH25 mm
- Net Weight 190g
- Maximum Output: <4A per channel
- Output Wattage: 12V<144W, 24V<288W

### **CONNECTION GUIDE**



## SERIES CONNECTION: