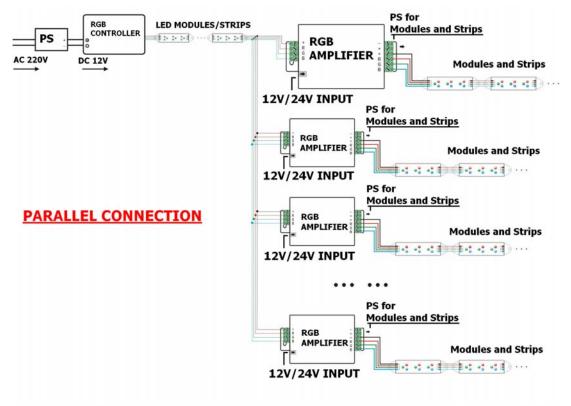

# SIGNAL AMPLIFIER

## INTRODUCTION

JA-2 is an Amplifier with our latest innovative technology. By receiving PWM signal, it is suitable for all voltage control type RGB controller, theoretically, loading capacity can be doubled while each additional RGB amplifier connected (for example: 3 amplifiers can triple the loading capacity, and 4 amplifiers brings out 4 times loading capacity).



## SPECIFICATION

#### Model: JA-2

- Working temperature: -25-60°C
- Input voltage: DC12V, 24V(12V is regular)
- Output: 3 circuits (3 channels)
- Connection: Common anode or common cathode (common anode is regular)
- Dimension: L105XW65XH25 mm
- Net Weight 190g
- Maximum Output: <4A per channel
- Output Wattage: 12V<144W, 24V<288W

### **CONNECTION GUIDE**



## SERIES CONNECTION: