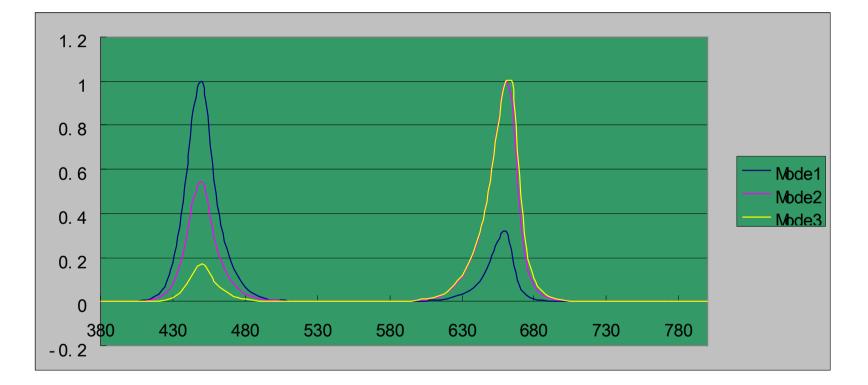

## **CIVIL**IGHT<sup>®</sup>

Different B/R ratio is suitable for the different period of plants.

\* Red promoting blossom and fruit, blue light promoting growth of leaves.

www.civilight.

www.civilight.

## **CIVIL**IGHT<sup>®</sup>

| Part No              | Plant Growth (General) T5 Batten Pictures                                         |
|----------------------|-----------------------------------------------------------------------------------|
| Wattage(W)           | 8W (Mode1), 10W (Mode2 & Mode3 )                                                  |
| Voltage(V)           | AC220-240                                                                         |
| Color<br>Designation | deep red (660nm), blue (450nm)                                                    |
| PPFD*                | 26umol/s $\cdot$ m² (Mode1)41umol/s $\cdot$ m² (Mode2)43umol/s $\cdot$ m² (Mode3) |
| Beam angle(deg)      | 140                                                                               |
| Control              | NO<br>Mode1-Mode3 Controlled by switch                                            |
|                      |                                                                                   |