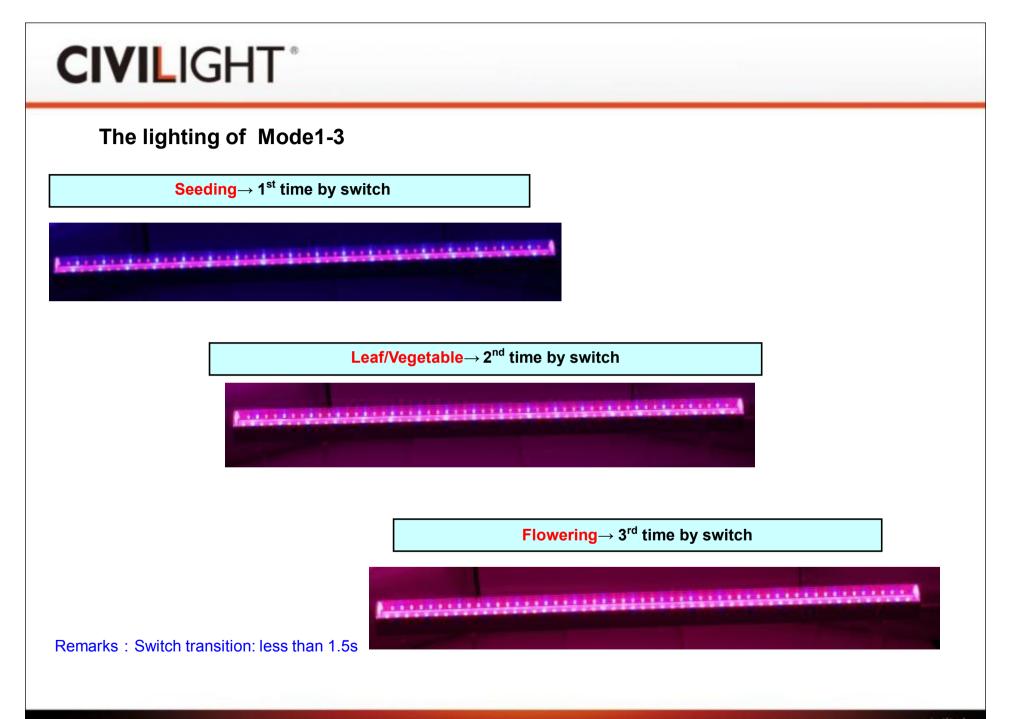

## **CIVIL**IGHT<sup>®</sup>

| Part No              | Plant Growth (General) T5 Batten Pictures                                         |
|----------------------|-----------------------------------------------------------------------------------|
| Wattage(W)           | 8W (Mode1), 10W (Mode2 & Mode3 )                                                  |
| Voltage(V)           | AC220-240                                                                         |
| Color<br>Designation | deep red (660nm), blue (450nm)                                                    |
| PPFD*                | 26umol/s $\cdot$ m² (Mode1)41umol/s $\cdot$ m² (Mode2)43umol/s $\cdot$ m² (Mode3) |
| Beam angle(deg)      | 140                                                                               |
| Control              | NO<br>Mode1-Mode3 Controlled by switch                                            |
|                      |                                                                                   |