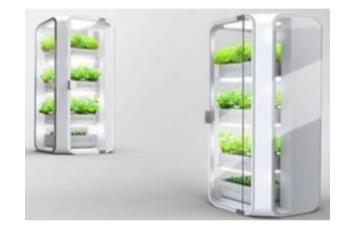

## **CIVIL**IGHT<sup>®</sup> 1-1 Plant Growth (General) T5 Batten Pictures 0 www.civilight.

## **CIVIL**IGHT<sup>®</sup>

Different B/R ratio is suitable for the different period of plants.

\* Red promoting blossom and fruit, blue light promoting growth of leaves.

www.civilight.

www.civilight.