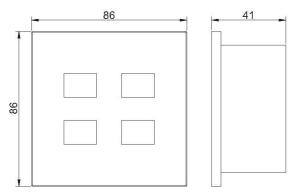

# DALI Dimmer SR-2400TL

## **1.Product Picture**



| Lamp2 | Lamp1 |
|-------|-------|
| Lamp4 | Lamp3 |

Can control 4 lamps

## 2.Product Size



#### **3.Product Parameter**

| Output Signal | DALI Signal          |
|---------------|----------------------|
| Input Voltage | Provided by DALI bus |
| Та            | 20℃-+50℃             |
| Тс            | + <b>7</b> 5℃        |
| Approval      | CE/Rohs              |

#### 4.Features

- Comply to DALI standard protocol IEC60929 and in compliance with DALI products from other international incorporation.
- Touch interface operation design, easy to use.
- With bus detective function, one channel DALI bus can install multiple dimming controllers.
- No external power supply which is provided by DALI bus. Consumption current is 4mA.
- Enable to select different single light address, group address for controlling by encoding switch. Up to 4 single light addresses or 4 group addresses f