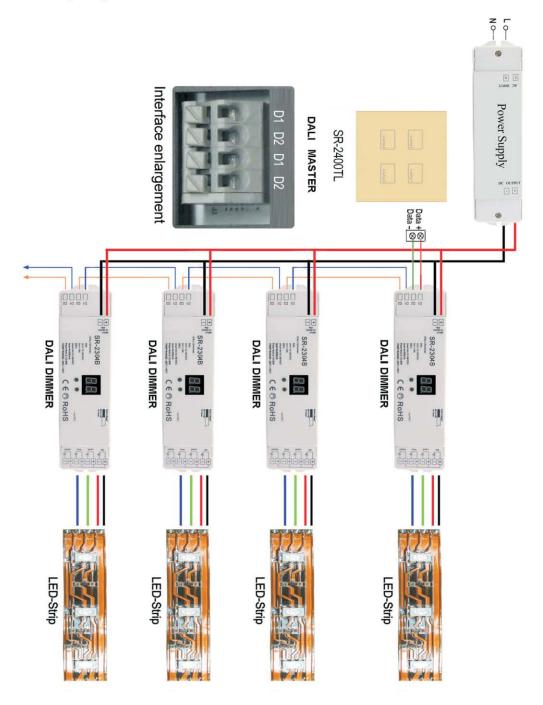

Voltage | Provided by DALI bus |
| Та            | 20℃-+50℃             |
| Тс            | + <b>7</b> 5℃        |
| Approval      | CE/Rohs              |

#### 4.Features

- Comply to DALI standard protocol IEC60929 and in compliance with DALI products from other international incorporation.
- Touch interface operation design, easy to use.
- With bus detective function, one channel DALI bus can install multiple dimming controllers.
- No external power supply which is provided by DALI bus. Consumption current is 4mA.
- Enable to select different single light address, group address for controlling by encoding switch. Up to 4 single light addresses or 4 group addresses for switch and dimming control.
- Standard dimension design in 86\*86mm, easy to install in the wall.

# 5.Wiring diagram