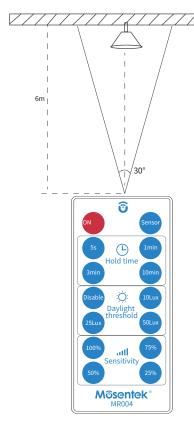

| Key                | Function                                                                                                                                                                                                                                    |
|--------------------|---------------------------------------------------------------------------------------------------------------------------------------------------------------------------------------------------------------------------------------------|
| ON/OFF             | Setting the light permanent ON or OFF without motion mode                                                                                                                                                                                   |
| Sensor             | Turn on Sensor mode                                                                                                                                                                                                                         |
| Hold time          | The period of light keeping 100% brightness after moving objects leave the detection area.                                                                                                                                                  |
| Daylight threshold | Definition of the ambient brightness; only when the ambient brightness is lower than the preset specific lux amount, the sensor will work; when it's preset as "disable", the sensor will detects motion regardless the ambient brightness. |
| Sensitivity        | In this area, movement will be detected and able to trigger the sensor. 100% detection area is also known as the strong sensitvity.                                                                                                         |
| Remark             | There is no Mosentek logo version for option                                                                                                                                                                                                |