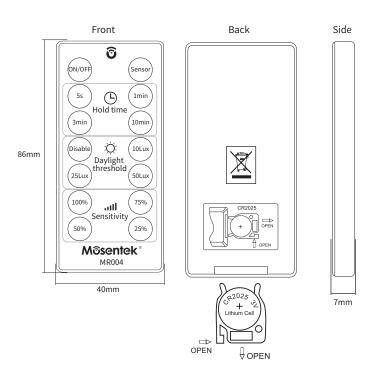

Remote Setting Tips: When press any button, if the light is flickering one time, means the setting is successful.

Size (L\*W\*H): 86\*40\*7mm CR2025 battery