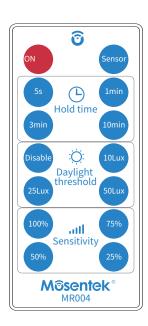

| Key                | Function                                                                                                                                                                                                                                    |
|--------------------|---------------------------------------------------------------------------------------------------------------------------------------------------------------------------------------------------------------------------------------------|
| ON/OFF             | Setting the light permanent ON or OFF without motion mode                                                                                                                                                                                   |
| Sensor             | Turn on Sensor mode                                                                                                                                                                                                                         |
| Hold time          | The period of light keeping 100% brightness after moving objects leave the detection area.                                                                                                                                                  |
| Daylight threshold | Definition of the ambient brightness; only when the ambient brightness is lower than the preset specific lux amount, the sensor will work; when it's preset as "disable", the sensor will detects motion regardless the ambient brightness. |
| Sensitivity        | In this area, movement will be detected and able to trigger the sensor. 100% detection area is also known as the strong sensitvity.                                                                                                         |
| Remark             | There is no Mosentek logo version for option                                                                                                                                                                                                |

Remote Setting Tips: When press any button, if the light is flickering one time, means the setting is successful.

Size (L\*W\*H): 86\*40\*7mm CR2025 battery