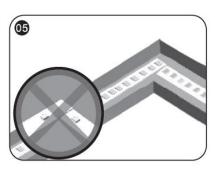

○ The installation at the corner is shown as the above figure.
△ Notes: No bending it into right angle; No twisting it to stick on the mounting surface.

Connect strip wires to CCT controller, and connect controller to the output terminal of power supply, and dispose with waterproof,insulation, short-circuit and anti-corrosion protection at both the wire joints and the cut section of your strip.