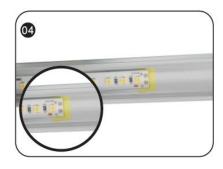

# **Installation Steps & Cautions:**

 Make sure the mounting surface is clean before installation;

Calculate the needed length and cut off the extra length along cutting mark if necessary; if need to add wires, please weld them at the next location with printed mark;

While sticking strips, peel off the release paper of the tape step by step. Don't peel off all release paper at a time to avoid getting your strip in a mess.

 $\triangle$ Notes: No pressing the bead!

 Stick Mylar tape to isolate the cutting position from the bottom of profile inner slot to avoid short-circuit;