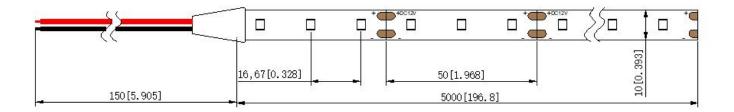

(m)                      | (inch)  | (m)                      | (inch) | (pcs/m)    | (g/m)  | (lb/m) |
| R0060TA-A-1 | IP20         | -25~    | -13~        | -25~         | -13~        | E                        | 106.9   | 5                        | 106.9  | 60         | 16     | 0.0352 |
| R00001A-A-1 | IFZU         | +60     | +140        | +70          | +158        | 5                        | 5 196.8 | 5                        | 196.8  | 60         | 10     | 0.0352 |

#### Notes:

- (1) Testing environment temperature: 25±2°C [77±3.6°F];
- (2) The actual data of each single product may differ from above typical data which are subject to change without prior notice;
- (3) The above "--" means the parameters are not required temporarily.



## **Profile Drawings:**

Unit: mm[inch]



# **Packaging Information:**

| Otre        |                 | 064               | Ohr Total Ohr |       | al Qty |      |        | Outer carton size |        |        |        |  |  |
|-------------|-----------------|-------------------|---------------|-------|--------|------|--------|-------------------|--------|--------|--------|--|--|
| P/N         | Qty<br>(m/reel) | Qty<br>(m/carton) | Total Qty     | TOtal | weight | len  | gth    | width             |        | height |        |  |  |
|             | (III/Teet)      | (III/Carton)      | (m)           | (Kg)  | (lb)   | (mm) | (inch) | (mm)              | (inch) | (mm)   | (inch) |  |  |
| R0060TA-A-1 | 5               | 200               | 200           | 5     |        | 405  | 15.94  | 256               | 10.07  | 238    | 9.3