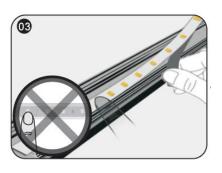

# **Installation Steps & Cautions:**

 Make sure the mounting surface is clean before installation;

Calculate the needed length and cut off the extra length along cutting mark if necessary; if need to add wires, please weld them at the next location with printed mark;

While sticking strips, peel off the release paper of the tape step by step. Don't peel off all release paper at a time to avoid getting your strip in a mess.

 $\triangle$ Notes: No pressing the bead!

 Stick Mylar tape to isolate the cutting position from the bottom of profile inner slot to avoid short-circuit;