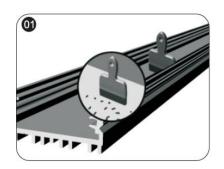

## **Connection Instruction:**

## Parts & Tools:

Self-provided Tools

Electrical Drill & Drilling bit

Scissors