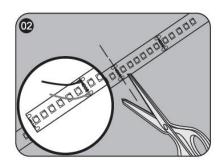

# **Installation Steps & Cautions:**

 Make sure the mounting surface is clean before installation;

Calculate the needed length and cut off the extra length along cutting mark if necessary; if need to add wires, please weld them at the next location with printed mark;

While sticking strips, peel off the release paper of the tape step by step. Don't peel off all release paper at a time to avoid getting your strip in a mess.

 $\triangle$ Notes: No pressing the bead!

 Stick Mylar tape to isolate the cutting position from the bottom of profile inner slot to avoid short-circuit;