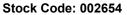

## **Connection Instruction:**

○ The installation at the corner is shown as the above figure.
△ Notes: No bending it into right angle; No twisting it to stick on the mounting surface.

Connect strip wires to CCT controller, and connect controller to the output terminal of power supply, and dispose with waterproof,insulation, short-circuit and anti-corrosion protection at both the wire joints and the cut section of your strip.