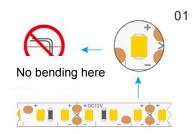

○ The installation at the corner is shown as the above figure.
△ Notes: No bending it into right angle; No twisting it to stick on the mounting surface.

Connect strip wires to CCT controller, and connect controller to the output terminal of power supply, and dispose with waterproof,insulation, short-circuit and anti-corrosion protection at both the wire joints and the cut section of your strip.

No bending the strip at the position of LED

No twisting the strip

 No winding an object with a diameter <5cm.</li>