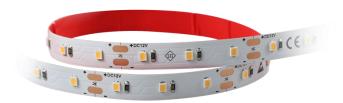

# Specification

| Prepared | Checked | Approved |
|----------|---------|----------|
|          |         |          |
|          |         |          |

| Accepted | Confirmed | Approved |
|----------|-----------|----------|
|          |           |          |
|          |           |          |
|          |           |          |

UL

CE

RoHS

**2835** SMD

**60** LEDS/M LED Strip

DC **12V**  1P **20**  3 Years





Model: R0060TA-A-1

5000\*10mm, 300pcs 2835SMD LEDs, bare board, DC12V,

LED flex strip

### Features:

- © Adopt 2835 SMD LEDwith high stability
- © Specific colors make meat more vibrant
- © Length can be cropped
- © Safety Voltage, 12V, can be cut at the printed mark;



# **Applications:**

© Suitable for lighting meat stalls

## Warranty:

© 3 years or 13000 hours, whichever comes first.

## **Optical and Electrical Parameters:**

| P/N         | LED   | CCT (K)        | CRI | SDCM   | Beam         | Luminous       | Luminous           | Working<br>voltage | Working<br>current(mA) |                 | Power(w)        |                 |
|-------------|-------|----------------|-----|--------|--------------|----------------|--------------------|--------------------|------------------------|-----------------|-----------------|-----------------|
| <i>P/N</i>  | Color | WL (nm)        | CRI | SDCIVI | Angle<br>(°) | Flux<br>(Im/m) | Efficacy<br>(Im/W) | (VDC)              | 1m[39<br>.37in]        | 5m[196.<br>8in] | 1m[39.<br>37in] | 5m[196.<br>8in] |
| R006