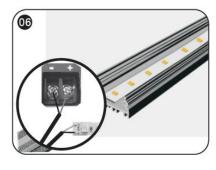

○ The installation at the corner is shown as the above figure.
△ Notes: No bending it into right angle; No twisting it to stick on the mounting surface.

Connect strip wires to CCT controller, and connect controller to the output terminal of power supply, and dispose with waterproof,insulation, short-circuit and anti-corrosion protection at both the wire joints and the cut section of your strip.