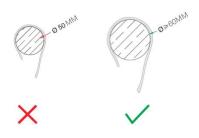

No bending the strip at the position of LED

No twisting the strip

 No winding an object with a diameter <5cm.</li>