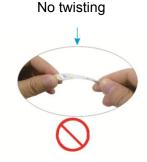

○ The installation at the corner is shown as the above figure.
△ Notes: No bending it into right angle; No twisting it to stick on the mounting surface.

Connect strip wires to CCT controller, and connect controller to the output terminal of power supply, and dispose with waterproof,insulation, short-circuit and anti-corrosion protection at both the wire joints and the cut section of your strip.

No bending the strip at the position of LED

No twisting the strip

 No winding an object with a diameter <5cm.</li>