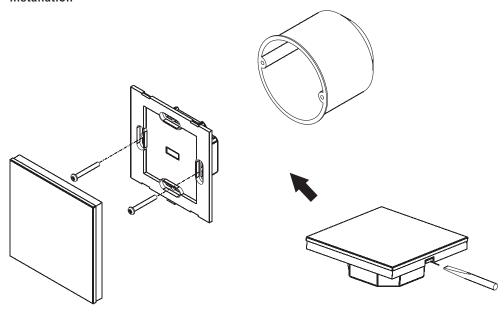

Operating temperature | 0-40°C        |
| Relative humidity     | 8% to 80%     |
| Dimensions            | 86x86x29.1mm  |

- Touch sensitive
- Glass interface(white & black)
- Standard DMX512 Signal output
- Control CCT color
- · Control 4 zones/area
- Waterproof grade: IP20

### Safety & Warnings

- DO NOT install with power applied to device.
- DO NOT expose the device to moisture.

#### Wiring diagram



## Set DMX Address

This DMX master controller controls 4 zones of DMX decoders by setting DMX decoders' address as follows:

DMX decoders with address 001 will be controlled by zone 1,

DMX decoders with address 005 will be controlled by zone 2,

DMX decoders with address 009 will be controlled by zone 3,

DMX decoders with address 013 will be controlled by zone 4.

# Installation