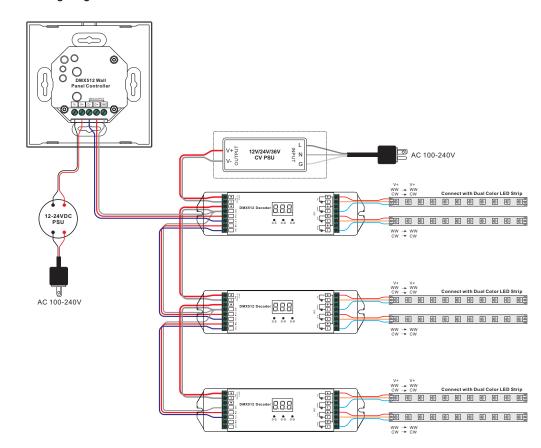

#### Wiring diagram

## Set DMX Address

This DMX master controller controls 4 zones of DMX decoders by setting DMX decoders' address as follows:

DMX decoders with address 001 will be controlled by zone 1,

DMX decoders with address 005 will be controlled by zone 2,

DMX decoders with address 009 will be controlled by zone 3,

DMX decoders with address 013 will be controlled by zone 4.