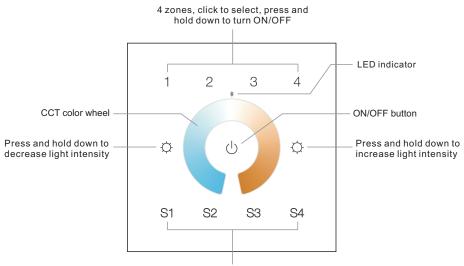

#### **Function introduction**

Scene button, press and hold down to save a scene, click to recall, the saved scene will cover the predefined one

Front side

Back side

- Touch sensitive
- Glass interface(white & black)
- Standard DMX512 Signal output
- Control CCT color
- · Control 4 zones/area
- Waterproof grade: IP20

## Set DMX Address

This DMX master controller controls 4 zones of DMX decoders by setting DMX decoders' address as follows:

DMX decoders with address 001 will be controlled by zone 1,

DMX decoders with address 005 will be controlled by zone 2,

DMX decoders with address 009 will be controlled by zone 3,

DMX decoders with address 013 will be controlled by zone 4.