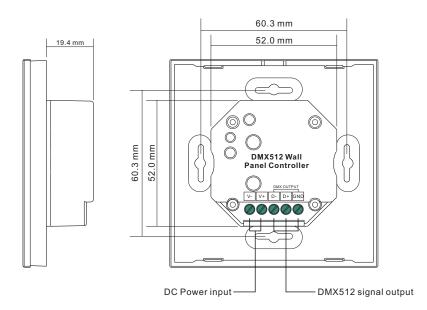

#### **Product Data**

| Output Signal         | DMX512 signal |
|-----------------------|---------------|
| Power Supply          | 12-24VDC      |
| Power consumption     | < 20 mA       |
| Operating temperature | 0-40°C        |
| Relative humidity     | 8% to 80%     |
| Dimensions            | 86x86x29.1mm  |

# Installation