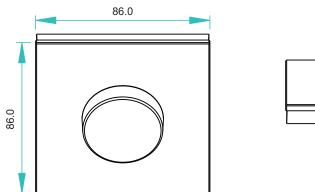

# Parameter

| Part No. | Input Voltage | Output        | Size       |
|----------|---------------|---------------|------------|
| SR-2202  | 12-24VDC      | DMX512 Signal | 86x86x29.1 |

# **Product Size**