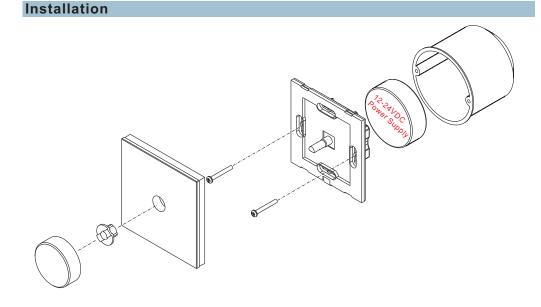

### Safety & Warnings

1) The product shall be installed and serviced by a qualified person.

2) IP20.Please avoid the sun and rain. When installed outdoors, please ensure it is mounted in a water proof enclosure.

3) Always be sure to mount this unit in an area with proper ventilation to avoid overheating.

4) Please check if the output voltage of any LED power supplies used comply with the working voltage of the product.

5) Never connect any cables while power is on and always assure correct connections to avoid short circuits before switching on.

6) Please ensure that the cable is secured tightly in the connector

7) For update information please consult your supplier.