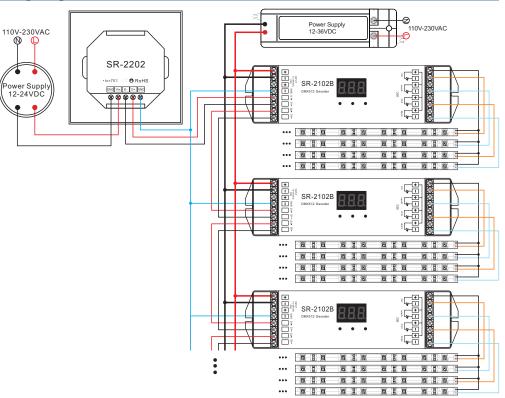

# Wiring diagram

### Operation

4.1 Short push rotary button to switch ON/OFF Adjust dim brightness by the rotary button from left to right 1-100% Adjust dim brightness by the rotary button from right to left 100-1%

**4.2 Set address**: when it works with SR-2102B , we could set addresses as there are display board and buttons. Here SR-2202 works as a DMX master, it has 40 addresses in total. Every 4 is a repeat as 2102B is 4 Channel DMX decoder, so there are actually 4 different address. For example: The first decoder 001 mean 1234 four addresses. 002 one means 5678......

It will circular flow by every 4 addresses. So if we want all the decoders work synchronously, DMX decoder could be addressed as same DMX address like 001... 005...009...013... until to 037. Every 4 by one.