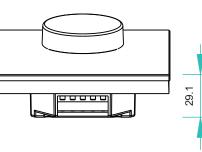

# Parameter

| Part No. | Input Voltage | Output        | Size       |
|----------|---------------|---------------|------------|
| SR-2202  | 12-24VDC      | DMX512 Signal | 86x86x29.1 |

# **Product Size**