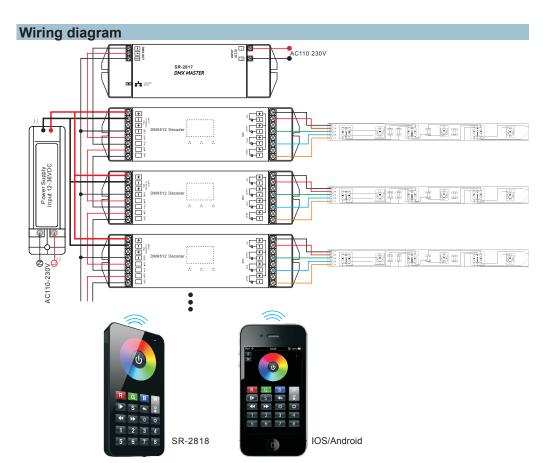

## **Operation**

After you have wired all the masters and decoders according to Figure illustration you need to do the following:

#### 1.Learning ID by remote or IOS/Android software

- 1.1 Press the learning button on the master, the LED signal light will turn on.
- 1.2 Turn on the remote or IOS/Android software, touch the zone NO. and color wheel, once the signal light on the master flashed, signify that your master with remote or IOS/Android are paired.

Delete ID: Press the learning button 10s until the light off.

**2.Set Zones by DMX Addresses on decoders**SR-2816 has 8 zones, please set the connected DMX512 decoders' addresses as below:

DMX decoders' address 001 for zone 1, DMX decoders' address 005 for zone 2

DMX decoders' address 009 for zone 3. DMX decoders' address 013 for zone 4

DMX decoders' address 017 for zone 5, DMX decoders' address 021 for zone 6

DMX decoders' address 025 for zone 7, DMX decoders' address 029 for zone 8

Each zone can pair endless of dmx decoders if you set the address accordingly

Note: How many zones can be controlled depend on the remote you choose. Such as if you choose SR-2818, it can control 8 zones. SR-2819 can control 6 zones, SR-2819s can control 4 zones.