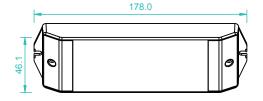

### **Parameter**

| Part No.   | Operation Voltage | Output        | Remarks                              | DIMENSIONS<br>ø/h (mm) |
|------------|-------------------|---------------|--------------------------------------|------------------------|
| SR-2817DMX | 110-220VAC        | DMX512 Signal | Match SR-2818/<br>SR-2819S/SR-2819T8 | 57x178x21              |
| SR-2817Wi  | 110-220VAC        | DMX512 Signal | Match SR-2818/<br>IOS/Android        | 57x178x21              |

### **Product Size**