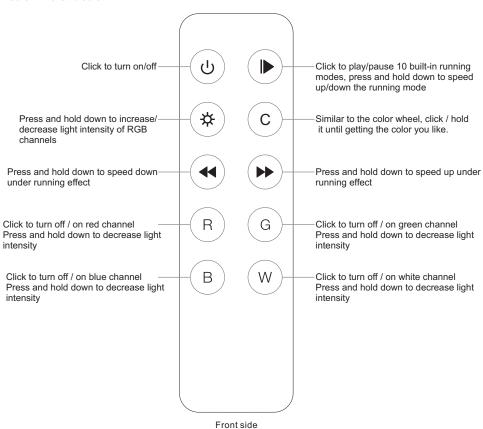

# **Function introduction**

Note:Before the first use, please remove the protective film on the battery.