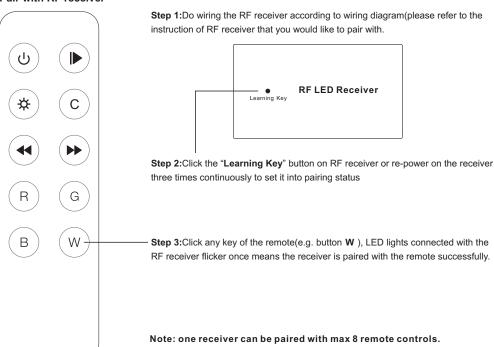

e the protective film on the battery.

### Back side

## **Product Data**

| Output                | RF signal            |
|-----------------------|----------------------|
| Operation Frequency   | 868MHz               |
| Power Supply          | 3V(1xCR2025 battery) |
| Operating temperature | 0-40°C               |
| Relative humidity     | 8% to 80%            |
| Dimensions            | 136.3x38.9x10.7mm    |

- Control 1 zone of RF receiver
- RGBW color controller
- Compatible with all universal series RF receivers
- 1 receiver can be paired by max 8 different remote controls.
- · Waterproof grade: IP20

# Safety & Warnings

- This device contains a button lithium battery that shall be stored and disposed properly.
- DO NOT expose the device to moisture.

#### Pair with RF receiver