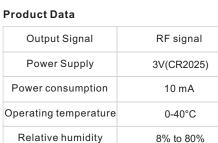

### Rotation sensitive

· Compatible with all universal series RF receivers

Control CCT color

Control 1 zone of RF receiver

Dimensions

• Waterproof grade: IP20