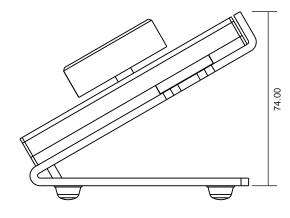

Important: Read All Instructions Prior to Installation

# **Function introduction**



Front side



### Rotation sensitive

· Compatible with all universal series RF receivers

Control CCT color

Control 1 zone of RF receiver

Dimensions

• Waterproof grade: IP20

### Safety & Warnings

• DO NOT install with power applied to device.

• DO NOT expose the device to moisture.

# Operation

# Pair with RF receivers:

 $\begin{array}{l} \mbox{Click "Learning Key"} \rightarrow \mbox{Rotate or click} \\ \mbox{on RF receiver} \end{array} \rightarrow \mbox{Rotate or click} \\ \mbox{RF receiver will flicker once} \end{array} \rightarrow \mbox{The receiver is paired with} \\ \mbox{the remote successfully.} \end{array}$ 

96x65x74mm

which means the pairing is deleted successfully.

# Installation







How to delete the pairing: Press and hold down "Learning Key" on the receiver for over 3 seconds until connected LED lights flicker twice,