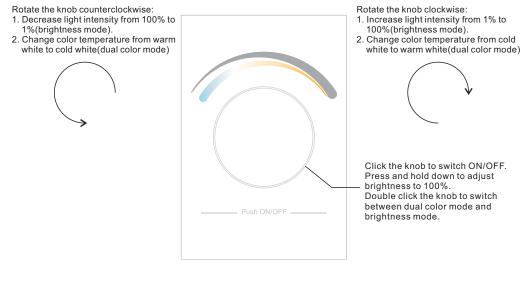

### Rotation sensitive

· Compatible with all universal series RF receivers

Control CCT color

Control 1 zone of RF receiver

Dimensions

• Waterproof grade: IP20