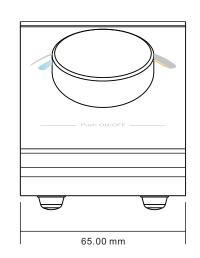

mportant: Read All Instructions Prior to Installation

# **Function introduction**



Front side



### Rotation sensitive

· Compatible with all universal series RF receivers

Control CCT color

Control 1 zone of RF receiver

Dimensions

• Waterproof grade: IP20

### Safety & Warnings

• DO NOT install with power applied to device.

• DO NOT expose the device to moisture.

# Operation

# Pair with RF receivers:

 $\begin{array}{l} \mbox{Click "Learning Key"} \rightarrow \mbox{Rotate or click} \\ \mbox{on RF receiver} \end{array} \rightarrow \mbox{Rotate or click} \\ \mbox{RF receiver will flicker once} \end{array} \rightarrow \mbox{The receiver is paired with} \\ \mbox{the remote successfully.} \end{array}$ 

96x65x74mm

which means the pairing is deleted successfully.

# Installation







How to delete the pairing: Press and hold down "Learning Key" on the receiver for over 3 seconds until connected LED lights flicker twice,