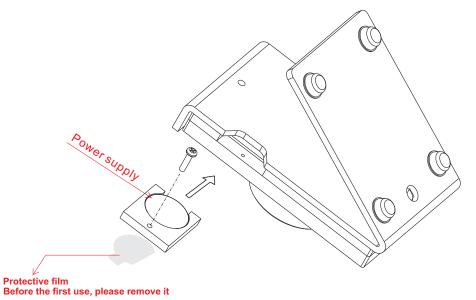

# Installation

How to delete the pairing: Press and hold down "Learning Key" on the receiver for over 3 seconds until connected LED lights flicker twice,