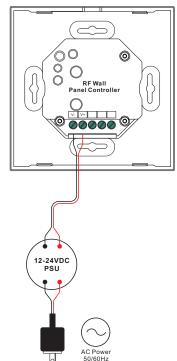

Front side



|                       | DC Version   | AC Version   |
|-----------------------|--------------|--------------|
| Output Signal         | RF signal    | RF signal    |
| Power Supply          | 12-24VDC     | 100-240VAC   |
| Power consumption     | 200 mA       | 15 mA        |
| Operating temperature | 0-40°C       | 0-40°C       |
| Relative humidity     | 8% to 80%    | 8% to 80%    |
| Dimensions            | 86x86x29.1mm | 86x86x29.1mm |

### Touch sensitive

- Glass interface(white & black)
- · Compatible with all universal series RF receivers
- Control single color
- Control 1 zone of RF receiver
- Waterproof grade: IP20

## Safety & Warnings

- DO NOT install with power applied to device.
- DO NOT expose the device to moisture.

#### Wiring diagram

#### DC Version



AC 100-240V









#### Pair with RF receivers:

 $\begin{array}{l} \mbox{Turn on the wall} \\ \mbox{panel controller} \rightarrow \begin{array}{l} \mbox{Click "Learning Key"} \rightarrow \mbox{Touch the color wheel} \\ \mbox{on RF receiver will flicker once} \end{array} \rightarrow \begin{array}{l} \mbox{LED lights connected with the panel controller} \\ \mbox{RF receiver will flicker once} \end{array}$ 

 $\rightarrow$  The receiver is paired with the remote successfully.

## How to delete the pairing:

Press and hold down "Learning Key" on the receiver for over 3 seconds until connected LED lights flicker twice, which means the pairing is deleted successfully.

# Installation