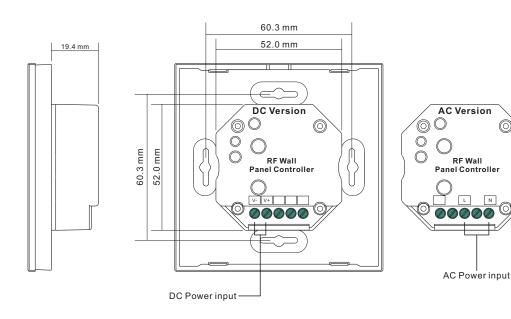

#### Front side

|                       | DC Version   | AC Version   |
|-----------------------|--------------|--------------|
| Output Signal         | RF signal    | RF signal    |
| Power Supply          | 12-24VDC     | 100-240VAC   |
| Power consumption     | 200 mA       | 15 mA        |
| Operating temperature | 0-40°C       | 0-40°C       |
| Relative humidity     | 8% to 80%    | 8% to 80%    |
| Dimensions            | 86x86x29.1mm | 86x86x29.1mm |

# Installation