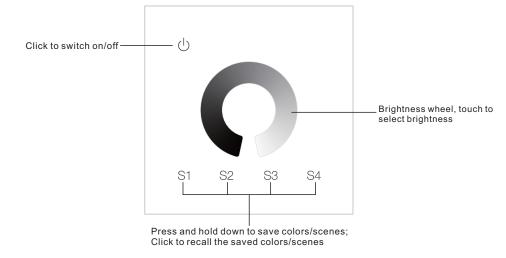

### **Function introduction**

#### Front side

|                       | DC Version   | AC Version   |
|-----------------------|--------------|--------------|
| Output Signal         | RF signal    | RF signal    |
| Power Supply          | 12-24VDC     | 100-240VAC   |
| Power consumption     | 200 mA       | 15 mA        |
| Operating temperature | 0-40°C       | 0-40°C       |
| Relative humidity     | 8% to 80%    | 8% to 80%    |
| Dimensions            | 86x86x29.1mm | 86x86x29.1mm |

### Touch sensitive

- Glass interface(white & black)
- · Compatible with all universal series RF receivers
- Control single color
- Control 1 zone of RF receiver
- Waterproof grade: IP20