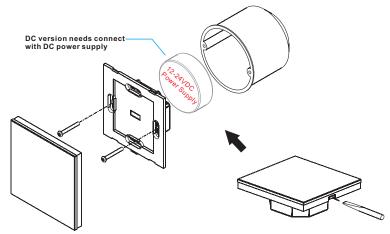

th power applied to device.
- DO NOT expose the device to moisture.

#### Wiring diagram

#### DC Version



AC 100-240V









#### Pair with RF receivers:

 $\begin{array}{l} \mbox{Turn on the wall} \\ \mbox{panel controller} \rightarrow \begin{array}{l} \mbox{Click "Learning Key"} \rightarrow \mbox{Touch the color wheel} \\ \mbox{on RF receiver will flicker once} \end{array} \rightarrow \begin{array}{l} \mbox{LED lights connected with the panel controller} \\ \mbox{RF receiver will flicker once} \end{array}$ 

 $\rightarrow$  The receiver is paired with the remote successfully.

## How to delete the pairing:

Press and hold down "Learning Key" on the receiver for over 3 seconds until connected LED lights flicker twice, which means the pairing is deleted successfully.

# Installation