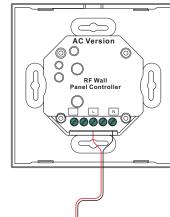

| DC Version   | AC Version   |
|-----------------------|--------------|--------------|
| Output Signal         | RF signal    | RF signal    |
| Power Supply          | 12-24VDC     | 100-240VAC   |
| Power consumption     | 200 mA       | 15 mA        |
| Operating temperature | 0-40°C       | 0-40°C       |
| Relative humidity     | 8% to 80%    | 8% to 80%    |
| Dimensions            | 86x86x29.1mm | 86x86x29.1mm |

### Touch sensitive

- Glass interface(white & black)
- · Compatible with all universal series RF receivers
- Control single color
- Control 1 zone of RF receiver
- Waterproof grade: IP20

## Safety & Warnings

- DO NOT install with power applied to device.
- DO NOT expose the device to moisture.

#### Wiring diagram

#### DC Version



AC 100-240V









#### Pair with RF receivers:

 $\begin{array}{l} \mbox{Turn on the wall} \\ \mbox{panel controller} \rightarrow \begin{array}{l} \mbox{Click "Learning Key"} \rightarrow \mbox{Touch the color wheel} \\ \mbox{on RF receiver will flicker once} \end{array} \rightarrow \begin{array}{l} \mbox{LED lights connected with the panel controller} \\ \mbox{RF receiver will flicker once} \end{array}$ 

 $\rightarrow$  The receiver is paired with the remote successfully.

## How to delete the pairing:

Press and hold down "Learning Key" on the receiver for over 3 seconds until connected LED lights flicker twice, which means the pairing is deleted successfully.

# Installation